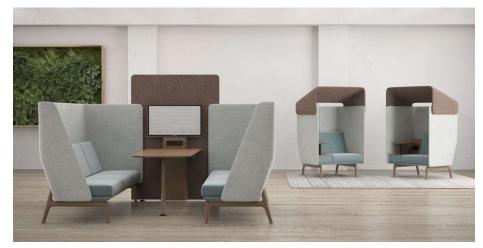

1

T

1

I

We all need some space from time to time to focus on the task at hand. Lounge surrounds, mobile screens, quiet pods, and noise cancellation solutions can increase productivity while also reducing stress. These solutions increase employee productivity as well as produce higher quality results.