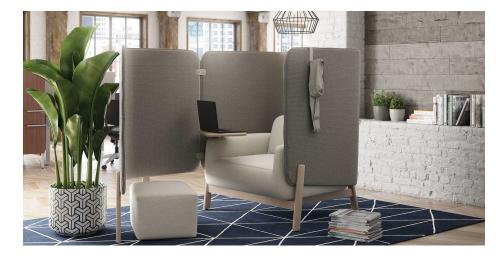

1

T

1

I

We all need some space from time to time to focus on the task at hand. Lounge surrounds, mobile screens, quiet pods, and noise cancellation solutions can increase productivity while also reducing stress. These solutions increase employee productivity as well as produce higher quality results.