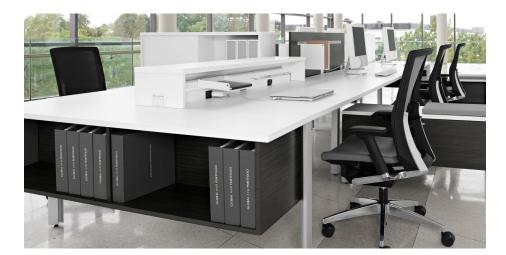

Storage should do more than hold files. It should augment your work process: provide easy access to materials, maximize real estate, act as a forum for collaboration, and contribute to a unified workplace aesthetic.