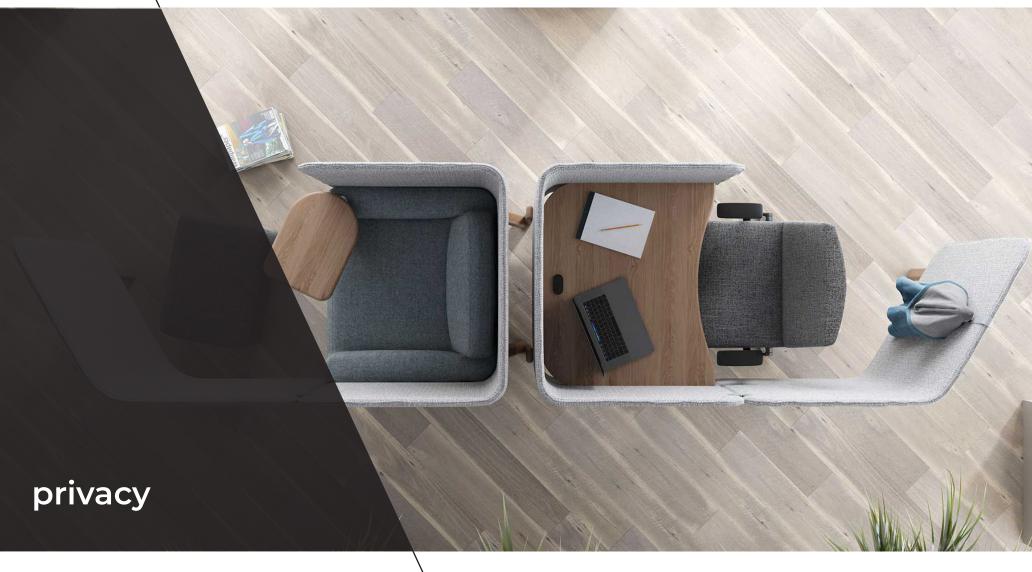

1

T

1

I

We all need some space from time to time to focus on the task at hand. Lounge surrounds, mobile screens, quiet pods, and noise cancellation solutions can increase productivity while also reducing stress. These solutions increase employee productivity as well as produce higher quality results.