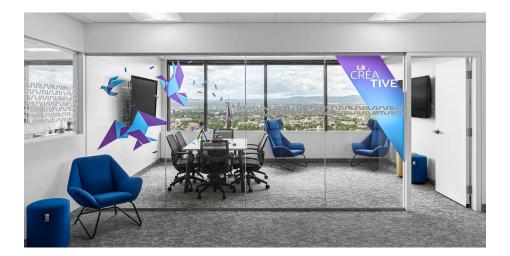

#### Where Solutions Take Shape

Today's office workers spend an average of 37% of their time every week sitting in meetings. That's why designing meeting rooms that fulfill employees' needs, both practically and creatively, is a critical step in a successful company strategy.

The objective of a collaborative workspace is to bring team members together in pursuit of a common goal. Even if individuals play different roles, the workspace they share should accommodate their contributions.