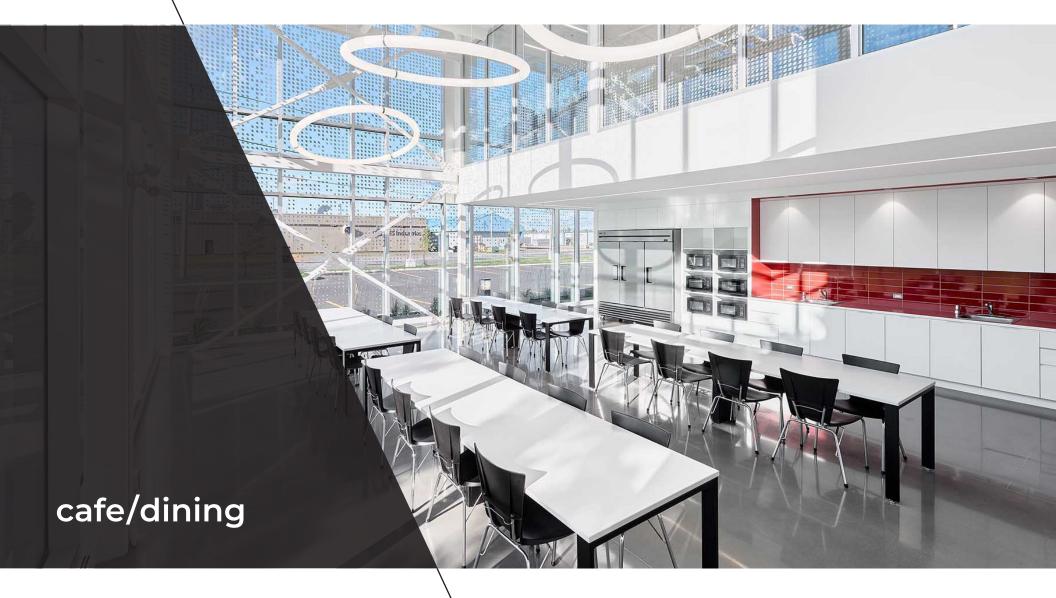

## private office

A cafe in the workplace can be a dynamic space that connects people with colleagues, their work, and their organization. It transforms traditional spaces into destinations for connection, focus and innovation.