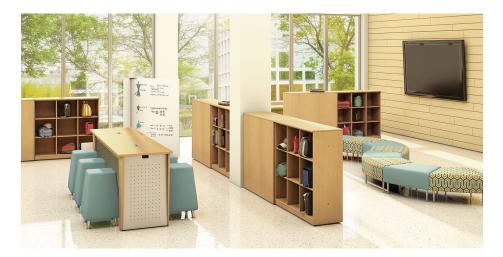

The objective of a collaborative workspace is to bring team members together in pursuit of a common goal. Even if individuals play different roles, the workspace they share should accommodate their contributions.

Open floor plans continue to resonate with a wide range of businesses as it offers an increase of collaboration amongst employees. Indoff Partners have access to a wide range of solutions that'll make your office feel bigger and operate smoother than ever before.