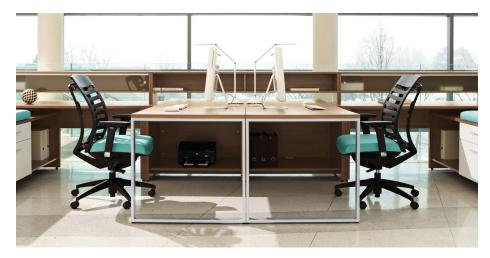

The objective of a collaborative workspace is to bring team members together in pursuit of a common goal. Even if individuals play different roles, the workspace they share should accommodate their contributions.