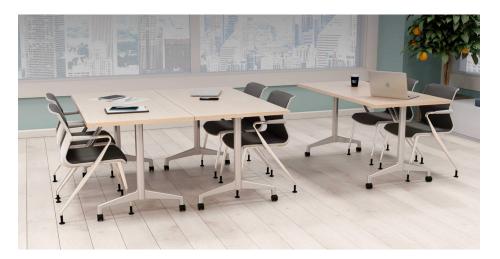

The objective of a collaborative workspace is to bring team members together in pursuit of a common goal. Even if individuals play different roles, the workspace they share should accommodate their contributions.

Open floor plans continue to resonate with a wide range of businesses as it offers an increase of collaboration amongst employees. Indoff Partners have access to a wide range of solutions that'll make your office feel bigger and operate smoother than ever before.