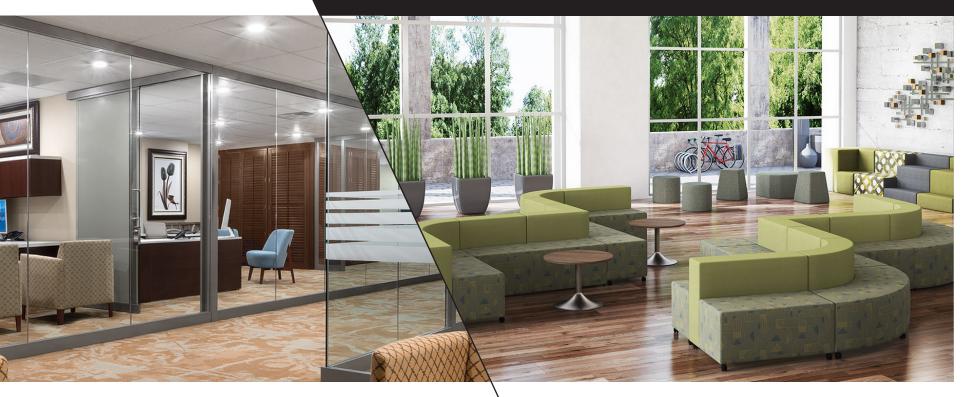

## private office

A cafe in the workplace can be a dynamic space that connects people with colleagues, their work, and their organization. It transforms traditional spaces into destinations for connection, focus and innovation.

Give your guests a favorable first impression when you equip your reception area with professional, sleek furniture that not only gives a good first impression but that also provides a comfortable place to sit and wait while preparing for a meeting.