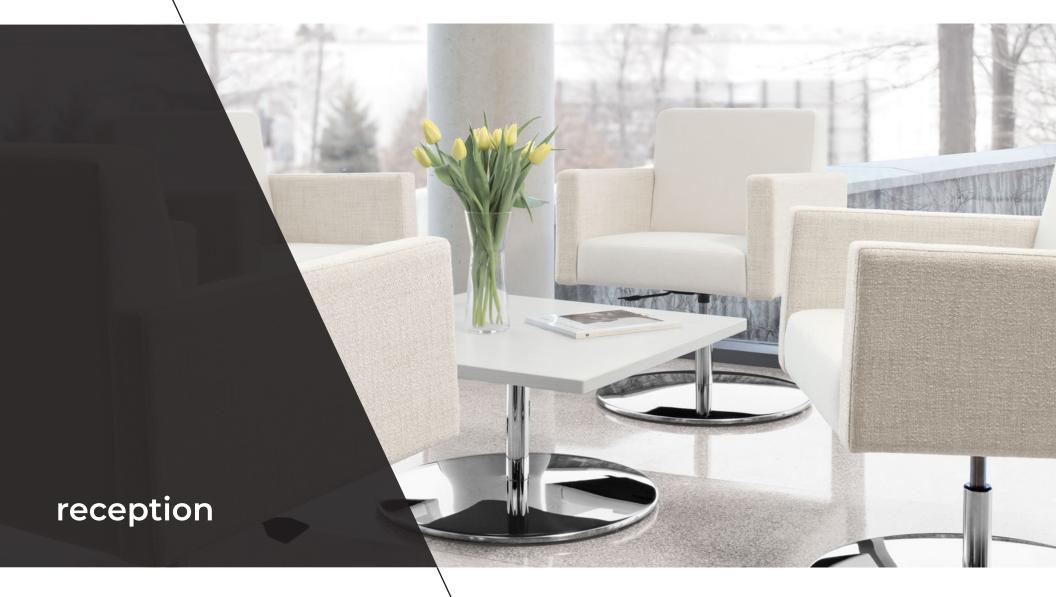

Give your guests a favorable first impression when you equip your reception area with professional, sleek furniture that not only gives a good first impression but that also provides a comfortable place to sit and wait while preparing for a meeting.