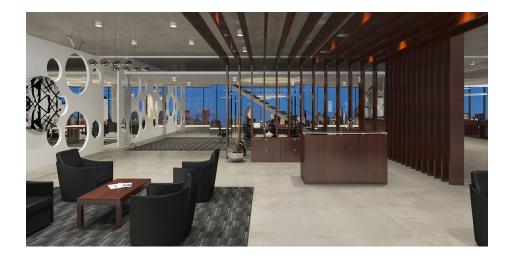

Give your guests a favorable first impression when you equip your reception area with professional, sleek furniture that not only gives a good first impression but that also provides a comfortable place to sit and wait while preparing for a meeting.