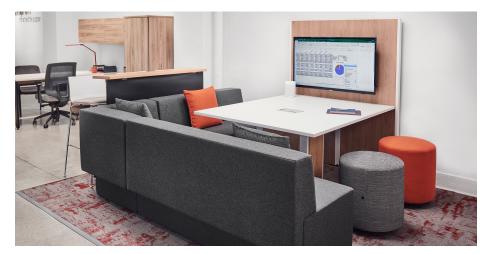

## private office

A cafe in the workplace can be a dynamic space that connects people with colleagues, their work, and their organization. It transforms traditional spaces into destinations for connection, focus and innovation.