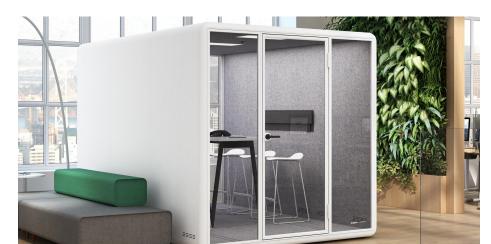

1

T

1

I

We all need some space from time to time to focus on the task at hand. Lounge surrounds, mobile screens, quiet pods, and noise cancellation solutions can increase productivity while also reducing stress. These solutions increase employee productivity as well as produce higher quality results.