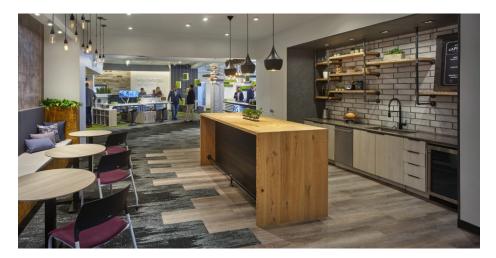

## private office

A cafe in the workplace can be a dynamic space that connects people with colleagues, their work, and their organization. It transforms traditional spaces into destinations for connection, focus and innovation.