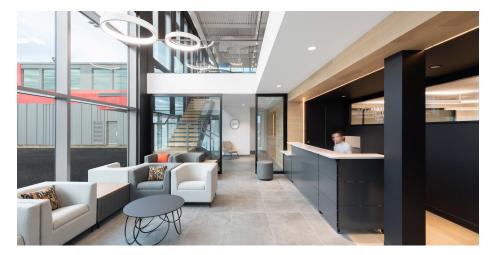

Give your guests a favorable first impression when you equip your reception area with professional, sleek furniture that not only gives a good first impression but that also provides a comfortable place to sit and wait while preparing for a meeting.