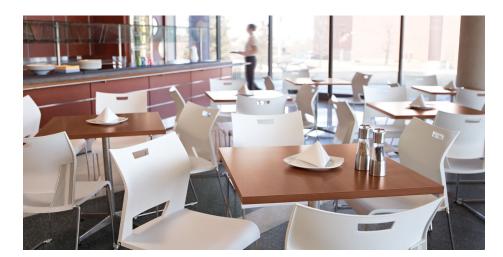

## private office

A cafe in the workplace can be a dynamic space that connects people with colleagues, their work, and their organization. It transforms traditional spaces into destinations for connection, focus and innovation.