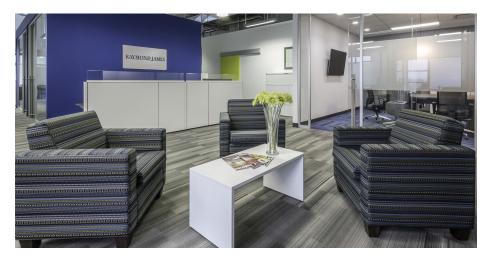

Give your guests a favorable first impression when you equip your reception area with professional, sleek furniture that not only gives a good first impression but that also provides a comfortable place to sit and wait while preparing for a meeting.