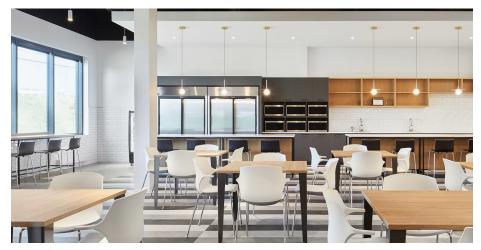

## private office

A cafe in the workplace can be a dynamic space that connects people with colleagues, their work, and their organization. It transforms traditional spaces into destinations for connection, focus and innovation.