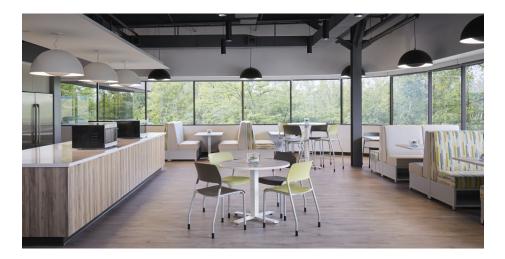

## private office

A cafe in the workplace can be a dynamic space that connects people with colleagues, their work, and their organization. It transforms traditional spaces into destinations for connection, focus and innovation.