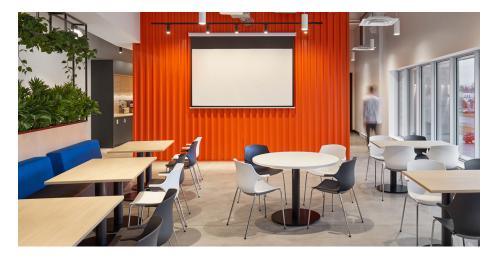

## private office

A cafe in the workplace can be a dynamic space that connects people with colleagues, their work, and their organization. It transforms traditional spaces into destinations for connection, focus and innovation.